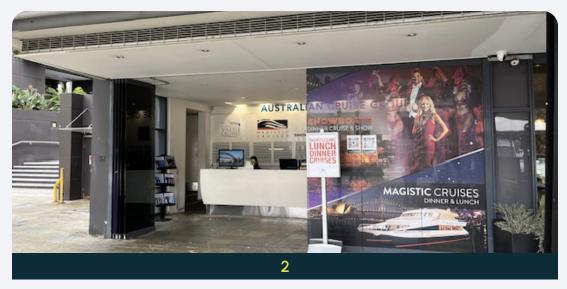

## How to get there

Go to King Street Wharf in Darling Harbour. It's the CBD side and opposite the Maritime Museum the other side of the harbour.

Your cruise can depart from different wharfs, so please check at the counter (close to wharf 5) where the team will scan your pass, which wharf it will depart from that day.