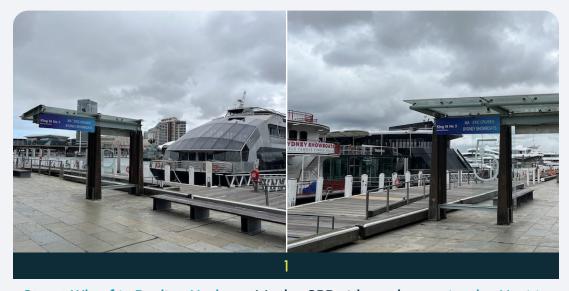

## How to get there

Go to King Street Wharf in Darling Harbour. It's the CBD side and opposite the Maritime Museum the other side of the harbour.

Your cruise can depart from different wharfs, so please check at the counter (close to wharf 5) where the team will scan your pass, which wharf it will depart from that day.