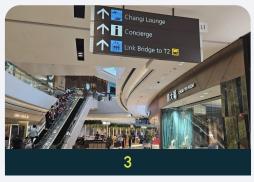

Jewel Changi is connected to Changi Terminal 1 Arrival Hall

From Lift Lobby A, walk up and look for Jewel signage on your right

Follow the directional signage and continue to walk straight

You will be able to find Jewel Concierge located on your right at Changi Lounge