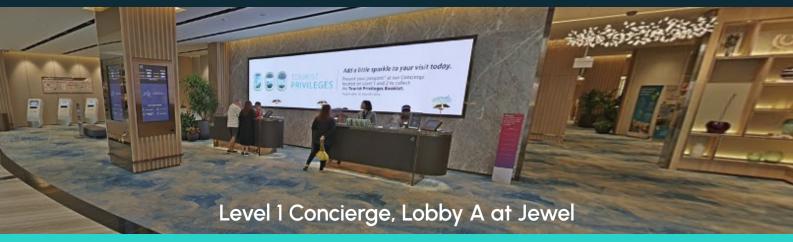

Jewel Changi is connected to Changi Terminal 1 Arrival Hall

From Lift Lobby A, walk up and look for Jewel signage on your right

Follow the directional signage and continue to walk straight

You will be able to find Jewel Concierge located on your right at Changi Lounge