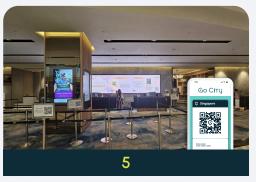

Please join the queue and present your Go City QR code to exchange for the admission ticket