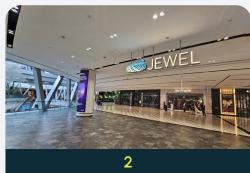

Jewel Changi is connected to Changi Terminal 1 Arrival Hall

From Lift Lobby A, walk up and look for Jewel signage on your right

Follow the directional signage and continue to walk straight

You will be able to find Jewel Concierge located on your right at Changi Lounge