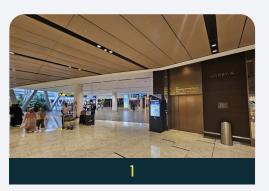

Jewel Changi is connected to Changi Terminal 1 Arrival Hall

From Lift Lobby A, walk up and look for Jewel signage on your right

Follow the directional signage and continue to walk straight

You will be able to find Jewel Concierge located on your right at Changi Lounge