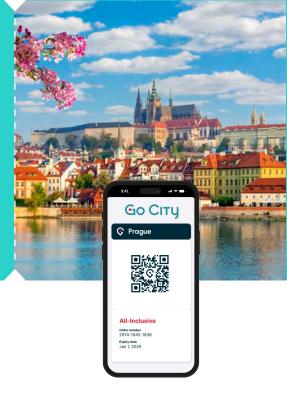

## Why choose Go City?

- Entry into multiple attractions with one pass all hand-picked by our local experts
- Savings of up to 50%\* compared to buying tickets separately
- Passes are valid for two years from date of purchase and only activate on first use
- Passes available in print or digitally print at home or use on the free Go City app
- **Digital city guide** with useful attraction and reservation information
- Available in multiple languages

LEARN MORE

Go City multi-attraction passes are available for purchase through the international travel trade. For more information, visit www.gocity.com.

For a full list of All-Inclusive Pass attractions